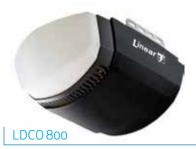

#### **GARAGE DOOR OPENERS**

- High quality with a 800 Newton force
- Smooth and quiet operation
- Lifetime warranty on the motor
- Automatic courtesy light
- Safety autotesting feature
- Belt-drive or chain-drive