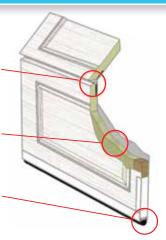

#### **Door Elements**

Weatherstrip and horizontal joints provide complete watertightness. No air circulation between the panel sections.

Polyurethane foam insulation pressure-injected between the interior/exterior faces to create a light and strong composite panel. Insulation: RSI 2,81 (R-16)

Flexible rubber inserted into a PVC reinforced moulding offering a tightly sealed fit to the floor.