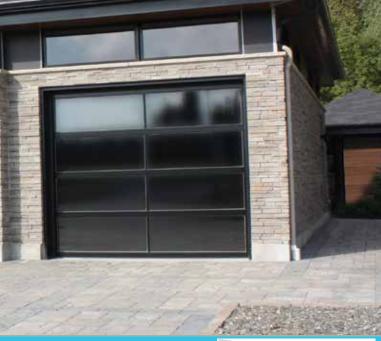

### Panoramic

#### For an actual look

The best lighting will always be the natural light. The contemporary garage door from **GAREX**, optimizes the outdoor brightness for a clear and pleasant interior space.

This door offers a maximum window size in various finishes and can be arranged to harmonize with the modern look of houses.

#### **DOOR DIMENSIONS**

The disposition of vertical mullions and the height of glass sections can be modified to fit the desired architectural aspect.