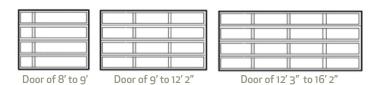

#### **DOOR DIMENSIONS**

Door of 8' to 9'

Door of 9' to 10'

Door of 10' to 11'

Door of 12' to 13'

Door of 13' to 15'

Door of 16' to 17'