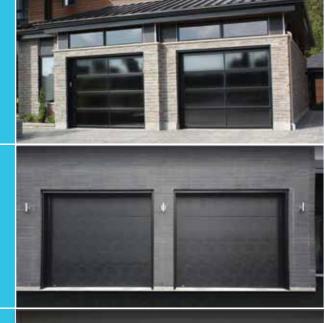

### Panoramic

#### For an actual look

The best lighting will always be the natural light. The contemporary garage door from **GAREX**, optimizes the outdoor brightness for a clear and pleasant interior space.

This door offers a maximum window size in various finishes and can be arranged to harmonize with the modern look of houses.

#### **DOOR DIMENSIONS**

The disposition of vertical mullions and the height of glass sections can be modified to fit the desired architectural aspect.