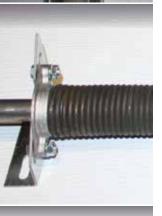

#### **Extension springs**

Spring placed above of the horizontal tracks to ease the opening of the door.

#### **Torsion springs**

Installed above the door, these springs are tensed. The spring turns the shaft which enables the door to open and close with the help of the cables and drums.