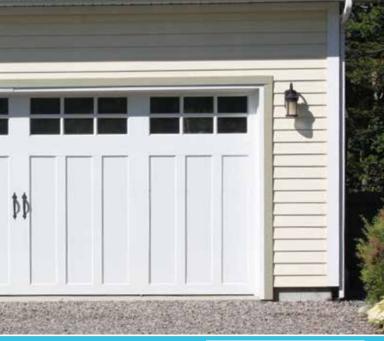

### Panoramic

#### For an actual look

The best lighting will always be the natural light. The contemporary garage door from **GAREX**, optimizes the outdoor brightness for a clear and pleasant interior space.

This door offers a maximum window size in various finishes and can be arranged to harmonize with the modern look of houses.

#### **DOOR DIMENSIONS**

The disposition of vertical mullions and the height of glass sections can be modified to fit the desired architectural aspect.