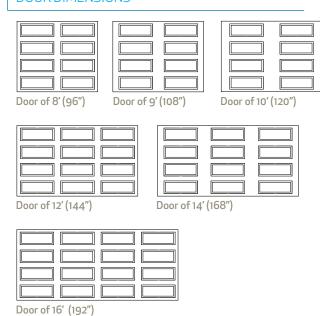

#### **DOOR DIMENSIONS**

The disposition of vertical mullions and the height of glass sections can be modified to fit the desired architectural aspect.