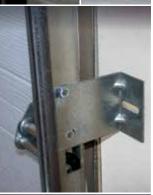

#### **Tracks**

The rollers are placed in tracks on the sides of the door that guide it up and down. These tracks are essential components of the door hardware.

#### **Torsion springs**

Installed above the door, these springs are tensed. The spring turns the shaft which enables the door to open and close with the help of the cables and drums.