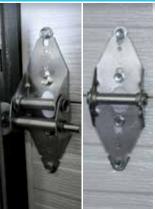

#### Nylon rollers and hinges

Each door panel has rollers installed to the sides. These rollers are an essential part of the functioning of the door. Nylon rollers offer a silent functioning and a more durable performance.

The hinges allow the door to easily articulate.