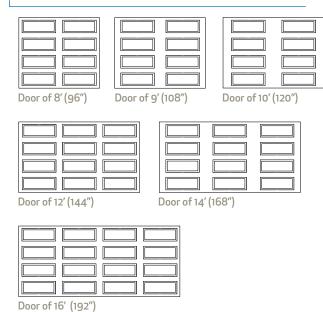

#### **DOOR DIMENSIONS**

The disposition of vertical mullions and the height of glass sections can be modified to fit the desired architectural aspect.